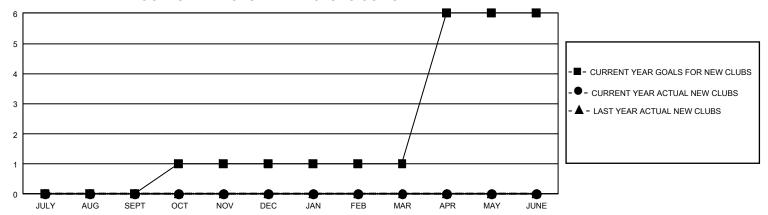

## GMT Constitutional Area 7, Group B

REPORT DOES NOT INCLUDE CLUBS IN UNDISTRICTED AREAS.

| Clubs                 |               |           |               | Members               |                         |                         |                                                    |
|-----------------------|---------------|-----------|---------------|-----------------------|-------------------------|-------------------------|----------------------------------------------------|
| RESULTS FOR 2022-2023 |               |           |               | RESULTS FOR 2022-2023 |                         |                         |                                                    |
| QUARTER               | NEW CLUB GOAL | NEW CLUBS | DROPPED CLUBS | QUARTER MEM           | IBER GROWTH NET<br>GOAL | MEMBER GROWTH<br>ACTUAL | DROPPED MEMBERS<br>ACTUAL (including<br>transfers) |
| JULY/AUG/SEPT         | 0             | 0         | 3             | JULY/AUG/SEPT         | 128                     | 53                      | 49                                                 |
| OCT/NOV/DEC           | 3             | 0         | 0             | OCT/NOV/DEC           | 123                     | 0                       | 0                                                  |
| JAN/FEB/MAR           | 0             | 0         | 0             | JAN/FEB/MAR           | 157                     | 0                       | 0                                                  |
| APR/MAY/JUNE          | 15            | 0         | 0             | APR/MAY/JUNE          | 257                     | 0                       | 0                                                  |

## GOALS AND ACTUAL NEW CLUBS CUMULATIVE