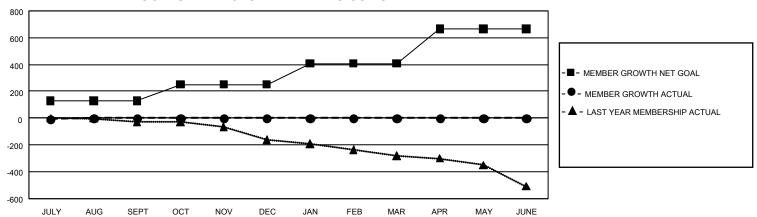

## GMT Constitutional Area 7, Group B

REPORT DOES NOT INCLUDE CLUBS IN UNDISTRICTED AREAS.

| Clubs                 |               |           |               | Members               |                         |                         |                                                    |
|-----------------------|---------------|-----------|---------------|-----------------------|-------------------------|-------------------------|----------------------------------------------------|
| RESULTS FOR 2022-2023 |               |           |               | RESULTS FOR 2022-2023 |                         |                         |                                                    |
| QUARTER               | NEW CLUB GOAL | NEW CLUBS | DROPPED CLUBS | QUARTER MEM           | IBER GROWTH NET<br>GOAL | MEMBER GROWTH<br>ACTUAL | DROPPED MEMBERS<br>ACTUAL (including<br>transfers) |
| JULY/AUG/SEPT         | 0             | 0         | 3             | JULY/AUG/SEPT         | 128                     | 53                      | 49                                                 |
| OCT/NOV/DEC           | 3             | 0         | 0             | OCT/NOV/DEC           | 123                     | 0                       | 0                                                  |
| JAN/FEB/MAR           | 0             | 0         | 0             | JAN/FEB/MAR           | 157                     | 0                       | 0                                                  |
| APR/MAY/JUNE          | 15            | 0         | 0             | APR/MAY/JUNE          | 257                     | 0                       | 0                                                  |

## GOALS AND ACTUAL MEMBERS CUMULATIVE

| DROPPED CLUBS: 3 |    | 29 CLUBS OF 309 ADDED 1 OR<br>MORE NEW MEMBERS | GENDER DISTRIBUTION                 |                |  |
|------------------|----|------------------------------------------------|-------------------------------------|----------------|--|
|                  |    |                                                | MALE                                | 5,507 (68.44%) |  |
|                  |    |                                                | FEMALE                              | 2,538 (31.54%) |  |
| DROPPED MEMBERS  |    |                                                | NON BINARY                          | 1 (0.01%)      |  |
| DECEASED         | 9  |                                                | PREFER NOT TO ANSWER                | 0 (0.00%)      |  |
| CLUB CANCELLED   | 0  |                                                | TOTAL FAMILY UNIT MEMBERS           | S 746          |  |
| OTHER            | 40 | CLICK HERE FOR                                 |                                     |                |  |
| TOTAL            | 49 | CUMULATIVE MEMBERSHIP DATA                     | FAMILY MEMBERS PAYING HALF DUES 376 |                |  |